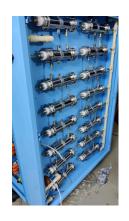

## **Ozone Generator**

**Electrode Assembly** 

**Electric Panel** 

**Main Panel** 

**Chiller Unit** 

## **Technical Specs**

- Model No: DeBru 800WC
- Dimension: Approx. W3m x H1.5m x D2m
- Electrode Type :- Quatz jacket with alumimum & SS316.
- Total number of Electrode :- 40 Nos.
- Oxygen 10 LPM planned for 4 electrodes.
- Total number of modules 32Nos.
- Total ozone outlet 1-8Nos.
- Cooling Type :- In-built chilled water circulation.