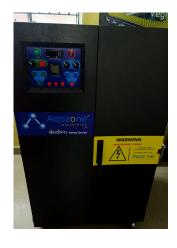

## **Ozone Generator**

**Electrode Assembly** 

**Electric Panel** 

**Main Panel** 

**Chiller Unit** 

## <u>Features</u>

- Quartz electrode for better Corona discharge.
- Inbuilt chiller system for better cooling efficiency.
- Human interface for customized settings.
- 40nos electrodes of 20gms/hr per electrode.
- Smart PCB for energy saving and better life.
- PLC option available for process automation.
- Auto cut-off and alarm features.