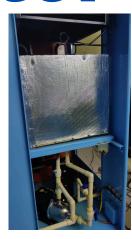

## **Ozone Generator**

**Electrode Assembly** 

**Electric Panel** 

**Main Panel** 

**Chiller Unit** 

- Operating Cooling Water Temperature :- 20 25deg C.
- Chiller capacity: 3.5 4TR.
- Controlling type: Open Type/ PLC.
- Weight :- 700 800 kgs.
- Moc of Cabinet :- MS powder coated 1.6mm thickness.
- Colour :- Sky Blue.
- Power supply :- 415V (L1,L2,L3,N) earthing compulsory.
- Total power consumtion :- 28 Kw (415AVC, 3 phase).